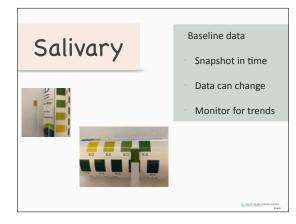

## Salivary pH – impact on tooth structure

Healthy salivary pH

resting - pH 6.8 - 7.2

favors homeostasis

supports remineralization
suppresses pathogens

Identifying risks

Microbes.....Do we

need to test The