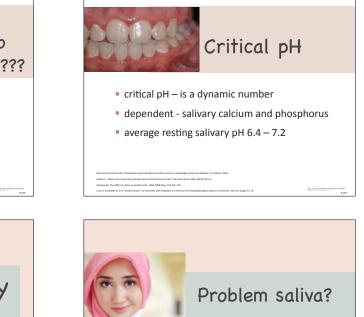

## Salivary pH – impact on tooth structure

Healthy salivary pH

resting - pH 6.8 - 7.2

favors homeostasis

supports remineralization
suppresses pathogens

Identifying risks

Microbes.....Do we

need to test The