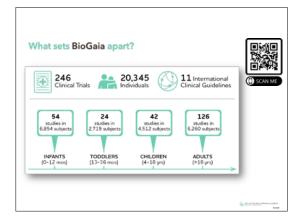

| mportan                 | ce of strain spec                                | ificity 💣 🦻                                                                        |
|-------------------------|--------------------------------------------------|------------------------------------------------------------------------------------|
| Indication              | L. reuteri ATCC PTA 5289<br>L. reuteri DSM 17938 | Streptococcus uberis KJ2<br>Streptococcus oralis KJ3<br>Streptococcus rattus JH145 |
| Gingivitis*             | HIGH EFFECT                                      | Not studied                                                                        |
| Periodontitis*          | HIGH EFFECT                                      | NO EFFECT                                                                          |
|                         | HIGH EFFECT                                      | Not studied                                                                        |
| Implantitis*            |                                                  | 110050175                                                                          |
| Implantitis*<br>Caries* | MODERATE                                         | MODERATE                                                                           |

# *L. reuteri* Prodentis –

human-derived probiotic strains

of a lactating woman from a rural, non-Westernized area of the Andes mountains Isolated from the saliva of a Japanese woman with excellent oral health despite poor oral hygiene