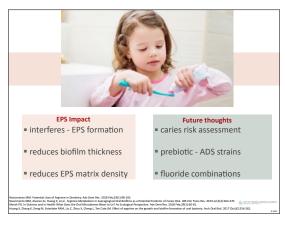

stick with the facts don't try and convert

look for alternatives

New ways to fight back

Insufficient saliva

increased acidogenic microbes

aciduric microbes thrive

## Salivary pH – impact on tooth structure

Healthy salivary pH

resting - pH 6.8 - 7.2

favors homeostasis

supports remineralization
suppresses pathogens

Identifying risks

Microbes.....Do we

need to test The