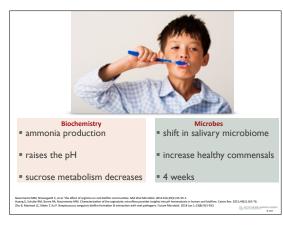

stick with the facts don't try and convert

look for alternatives

New ways to fight back

Insufficient saliva

increased acidogenic microbes

aciduric microbes thrive

## Salivary pH – impact on tooth structure

Healthy salivary pH

resting - pH 6.8 - 7.2

favors homeostasis

supports remineralization
suppresses pathogens

Identifying risks

Microbes.....Do we

need to test The