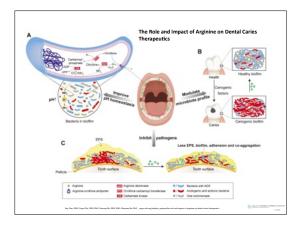

stick with the facts don't try and convert

look for alternatives

New ways to fight back

Insufficient saliva

increased acidogenic microbes

aciduric microbes thrive

## Salivary pH – impact on tooth structure

Healthy salivary pH

resting - pH 6.8 - 7.2

favors homeostasis

supports remineralization
suppresses pathogens

Identifying risks

Microbes.....Do we

need to test The