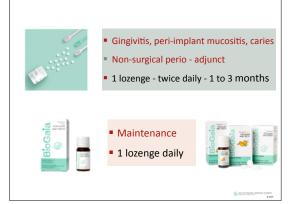

| mportan                 | ce of strain spec                                | ificity 💣 🦻                                                                        |
|-------------------------|--------------------------------------------------|------------------------------------------------------------------------------------|
| Indication              | L. reuteri ATCC PTA 5289<br>L. reuteri DSM 17938 | Streptococcus uberis KJ2<br>Streptococcus oralis KJ3<br>Streptococcus rattus JH145 |
| Gingivitis*             | HIGH EFFECT                                      | Not studied                                                                        |
| Periodontitis*          | HIGH EFFECT                                      | NO EFFECT                                                                          |
|                         | HIGH EFFECT                                      | Not studied                                                                        |
| Implantitis*            |                                                  | 110050175                                                                          |
| Implantitis*<br>Caries* | MODERATE                                         | MODERATE                                                                           |

# *L. reuteri* Prodentis –

human-derived probiotic strains

of a lactating woman from a rural, non-Westernized area of the Andes mountains Isolated from the saliva of a Japanese woman with excellent oral health despite poor oral hygiene