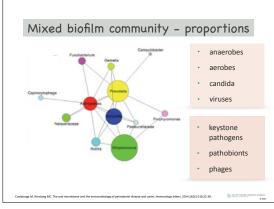

stick with the facts don't try and convert

look for alternatives

New ways to fight back

Insufficient saliva

increased acidogenic microbes

aciduric microbes thrive