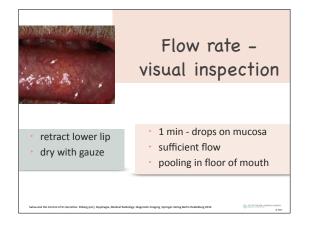

## Salivary pH – impact on tooth structure

Healthy salivary pH

resting - pH 6.8 - 7.2

favors homeostasis

supports remineralization
suppresses pathogens

Identifying risks

Microbes.....Do we

need to test The