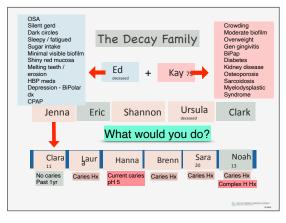

45 years old

- high stress legal career
- Ironman athlete
- lives in Wisconsin travels to Arizona and Idaho
- eats out a lot
- caring for aging parents
- crowded lower anterior teeth

6-117-117

## Brittany

- concerned about weight
- social media 24/7 eats pickles to loose weight
- prone to anxiety
- drinks energy drinks
- wants white teeth
- does not use string floss
- has a new boyfriend

## Bubba

- fast food diet
- getting divorced high credit card debt

## Justin

27 year old male software engineer avid tennis player 3 cups coffee before noon stand up comedian - open mic night apartment with 3 others in Silicon Valley vegan diet drinks kumbacha daily lots of college debt