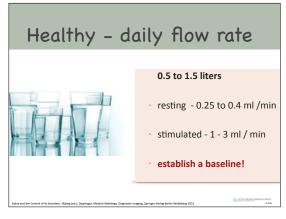

## Salivary pH – impact on tooth structure

Healthy salivary pH

resting - pH 6.8 - 7.2

favors homeostasis

supports remineralization
suppresses pathogens

Identifying risks

Microbes.....Do we

need to test The