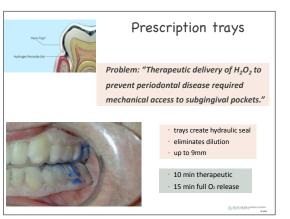

## **Diagnostics** /Therapeutics

Perio Protect RX Trays Providers.perioprotect.com 877.434.GUMS (4867)

pH paper – 0.0 to 6.0 microessentiallab.com

Guided Biofilm Therapy – EMS

Cavity pHighter Test Strips CAOGroup.com