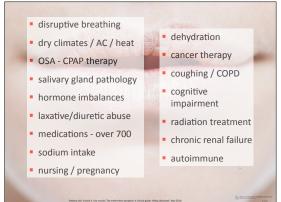

ars old

- high stress legal career
- Ironman athlete
- lives in Wisconsin travels to Arizona and Idaho
- eats out a lot
- caring for aging parents
- crowded lower anterior teeth

6-117-117



## Brittany



- concerned about weight
- social media 24/7 eats pickles to loose weight
- prone to anxiety
- drinks energy drinks
- wants white teeth
- does not use string floss
- has a new boyfriend



## Bubba



- fast food diet
- getting divorced high credit card debt

## Justin



27 year old male software engineer avid tennis player 3 cups coffee before noon stand up comedian - open mic night apartment with 3 others in Silicon Valley vegan diet drinks kumbacha daily lots of college debt



stick with the facts don't try and convert

look for alternatives







New ways to fight back













Insufficient saliva

increased acidogenic microbes

aciduric microbes thrive











## Salivary pH – impact on tooth structure



Healthy salivary pH

resting - pH 6.8 - 7.2

favors homeostasis

supports remineralization
suppresses pathogens





Identifying risks











Microbes.....Do we

need to test The































































| mportan                 | ce of strain spec                                | ificity 💣 🦻                                                                        |
|-------------------------|--------------------------------------------------|------------------------------------------------------------------------------------|
| Indication              | L. reuteri ATCC PTA 5289<br>L. reuteri DSM 17938 | Streptoco