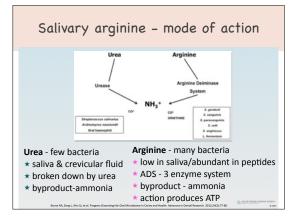

stick with the facts don't try and convert

look for alternatives

New ways to fight back

Insufficient saliva

increased acidogenic microbes

aciduric microbes thrive

## Salivary pH – impact on tooth structure

Healthy salivary pH

resting - pH 6.8 - 7.2

favors homeostasis

supports remineralization
suppresses pathogens

Identifying risks

Microbes.....Do we

need to test The