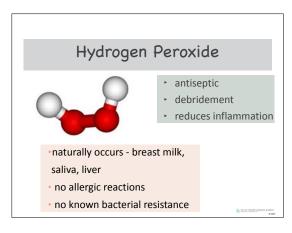

stick with the facts don't try and convert

look for alternatives

New ways to fight back

Insufficient saliva

increased acidogenic microbes

aciduric microbes thrive

## Salivary pH – impact on tooth structure

Healthy salivary pH

resting - pH 6.8 - 7.2

favors homeostasis

supports remineralization
suppresses pathogens

Identifying risks

Microbes.....Do we

need to test The