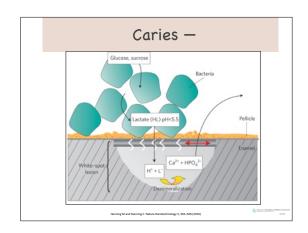

## Salivary pH – impact on tooth structure

Healthy salivary pH

resting - pH 6.8 - 7.2

favors homeostasis

supports remineralization
suppresses pathogens

Identifying risks

Microbes.....Do we

need to test The