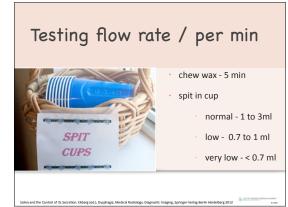

## Salivary pH – impact on tooth structure

Healthy salivary pH

resting - pH 6.8 - 7.2

favors homeostasis

supports remineralization
suppresses pathogens

Identifying risks

Microbes.....Do we

need to test The