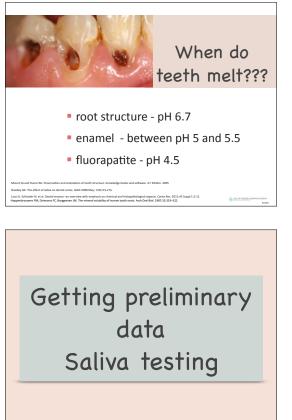

stick with the facts don't try and convert

look for alternatives

New ways to fight back

Insufficient saliva

increased acidogenic microbes

aciduric microbes thrive

## Salivary pH – impact on tooth structure

Healthy salivary pH

resting - pH 6.8 - 7.2

favors homeostasis

supports remineralization
suppresses pathogens

Identifying risks

Microbes.....Do we

need to test The